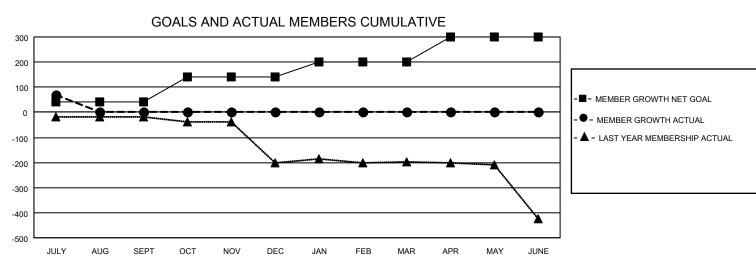

## MONTHLY MEMBERSHIP PROGRESS REPORT

LOCATION INDIA District 3232F1 Results as of: 7/31/2020

| Clubs                 |               |           |               | Members               |                        |                         |                                                    |  |  |
|-----------------------|---------------|-----------|---------------|-----------------------|------------------------|-------------------------|----------------------------------------------------|--|--|
| RESULTS FOR 2020-2021 |               |           |               | RESULTS FOR 2020-2021 |                        |                         |                                                    |  |  |
| QUARTER               | NEW CLUB GOAL | NEW CLUBS | DROPPED CLUBS | QUARTER MEME          | BER GROWTH NET<br>GOAL | MEMBER GROWTH<br>ACTUAL | DROPPED<br>MEMBERS ACTUAL<br>(including transfers) |  |  |
| JULY/AUG/SEPT         | 2             | 1         | 1             | JULY/AUG/SEPT         | 40                     | 81                      | 8                                                  |  |  |
| OCT/NOV/DEC           | 1             | 0         | 0             | OCT/NOV/DEC           | 100                    | 0                       | 0                                                  |  |  |
| JAN/FEB/MAR           | 1             | 0         | 0             | JAN/FEB/MAR           | 60                     | 0                       | 0                                                  |  |  |
| APR/MAY/JUNE          | 1             | 0         | 0             | APR/MAY/JUNE          | 100                    | 0                       | 0                                                  |  |  |